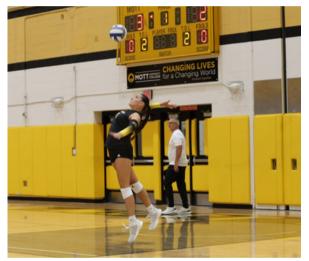

# Mott tops Jackson for 5th straight win!

Photos by: @fotos.by.fred

Photos by: @fotos.by.fred

#### September 20th, 2024

#### HIGHLIGHTS:

- <u>Vanwinkle</u> led the Bears with 19 kills, adding a team-high 18 digs.
- <u>**Ruby Earl**</u> finished with 14 kills and 15 digs.
- <u>Courtney Nye</u> added 12 kills, a .345 hitting percentage, and three block assists.
- <u>Skylar Cramer</u> had 49 assists, while
  <u>Chloe Wright</u> added 13 digs.
- <u>Brooklyn Wilcox</u> recorded 10 digs and a team-high three service aces.
- The Bears hit .333 in the third set and .175 in the match.

*Flint, Mich.* - The Mott Community College volleyball team won its fifth straight match, topping Jackson College in four sets on Wednesday at the Ballenger Field House.

The Bears dropped the first set but rallied to take the next three, led by 19 kills from <u>Chloe Vanwinkle</u>. The win (19-25, 25-16, 25-17, 25-21) moves Mott to 9-4 overall and 2-0 in the MCCAA.