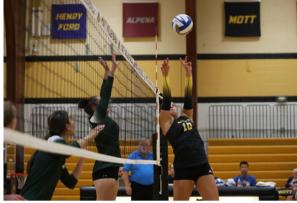

# Mott tops Jackson for 5th straight win!

Photos by: @fotos.by.fred

Photos by: @fotos.by.fred

#### September 20th, 2024

#### HIGHLIGHTS:

- <u>Vanwinkle</u> led the Bears with 19 kills, adding a team-high 18 digs.
- <u>**Ruby Earl**</u> finished with 14 kills and 15 digs.
- <u>Courtney Nye</u> added 12 kills, a .345 hitting percentage, and three block assists.
- <u>Skylar Cramer</u> had 49 assists, while
  <u>Chloe Wright</u> added 13 digs.
- <u>Brooklyn Wilcox</u> recorded 10 digs and a team-high three service aces.
- The Bears hit .333 in the third set and .175 in the match.

*Flint, Mich.* - The Mott Community College volleyball team won its fifth straight match, topping Jackson College in four sets on Wednesday at the Ballenger Field House.

The Bears dropped the first set but rallied to take the next three, led by 19 kills from <u>Chloe Vanwinkle</u>. The win (19-25, 25-16, 25-17, 25-21) moves Mott to 9-4 overall and 2-0 in the MCCAA.