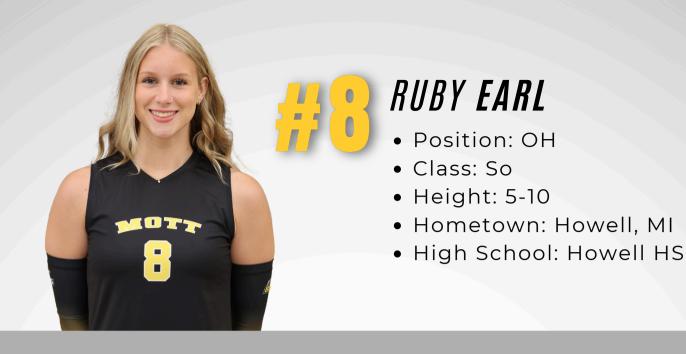

#### HIGHLIGHTS:

- <u>Vanwinkle</u> led the Bears with 19 kills, adding a team-high 18 digs.
- <u>**Ruby Earl**</u> finished with 14 kills and 15 digs.
- <u>Courtney Nye</u> added 12 kills, a .345 hitting percentage, and three block assists.
- <u>Skylar Cramer</u> had 49 assists, while
  <u>Chloe Wright</u> added 13 digs.
- <u>Brooklyn Wilcox</u> recorded 10 digs and a team-high three service aces.
- The Bears hit .333 in the third set and .175 in the match.