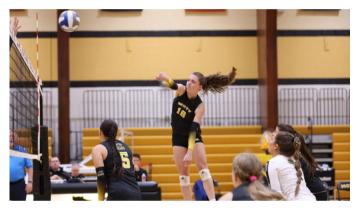

# Bears roll in road match at HFC

Photos by: @fotos.by.fred

Photos by: @fotos.by.fred

October 1, 2024

### Highlights:

- <u>Ruby Earl</u> led the Bears with 14 kills and 11 digs, both team highs, for a double-double.
- Reigning MCCAA Eastern
   Conference Offensive Player of
   the Week <u>Chloe Vanwinkle</u>
   added 12 kills, three service aces,
   and five digs.
- <u>Skylar Cramer</u> finished with 39 assists and five digs, while <u>Courtney Nye</u> added eight kills.
- Brooklyn Wilcox added three service aces and eight digs.

DEARBORN, Mich. - The Mott Community College volleyball team returned to the road to take on Henry Ford College on Monday in Dearborn, Mich.

The Bears cruised to a three-set win, 25-20, 25-9, 25-15, to earn an eighth consecutive victory. The win moves Mott to 12-4 overall and a perfect 5-0 in the MCCAA Eastern Conference.