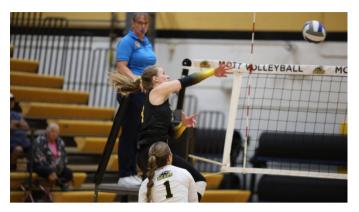

# Bears roll in road match at HFC

Photos by: @fotos.by.fred

Photos by: @fotos.by.fred

October 1, 2024

### Highlights:

- <u>Ruby Earl</u> led the Bears with 14 kills and 11 digs, both team highs, for a double-double.
- Reigning MCCAA Eastern
   Conference Offensive Player of
   the Week <u>Chloe Vanwinkle</u>
   added 12 kills, three service aces,
   and five digs.
- <u>Skylar Cramer</u> finished with 39 assists and five digs, while <u>Courtney Nye</u> added eight kills.
- Brooklyn Wilcox added three service aces and eight digs.

DEARBORN, Mich. - The Mott Community College volleyball team returned to the road to take on Henry Ford College on Monday in Dearborn, Mich.

The Bears cruised to a three-set win, 25-20, 25-9, 25-15, to earn an eighth consecutive victory. The win moves Mott to 12-4 overall and a perfect 5-0 in the MCCAA Eastern Conference.